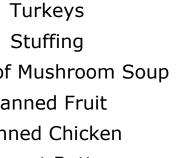

### GALLATIN VALLEY FOOD BANK **DONATION WISH LIST**

Cream of Mushroom Soup

Canned Fruit

Canned Chicken

Peanut Butter

Canned Yams